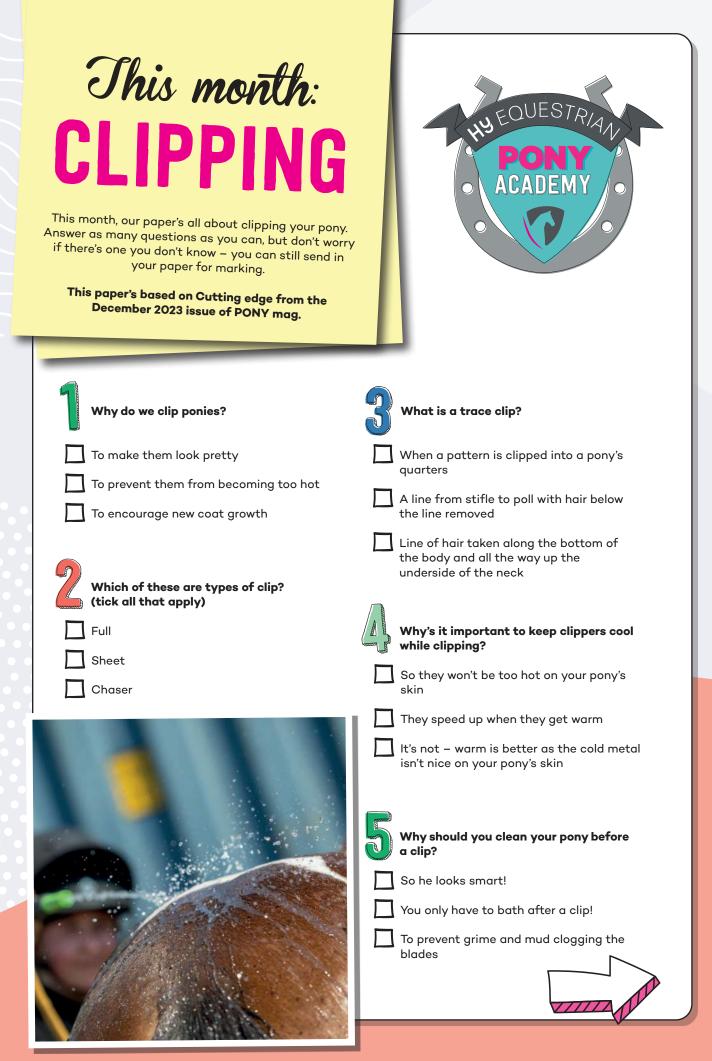

## JOIN THE PONY ACADEMY

Prove your pony knowledge by taking our awesome test

## JOIN IN...

- The PONY Academy is open to everyone, so why not have a go?
- Everyone who passes will receive a fab PONY Academy certificate!
- If you score highly, you'll receive a silver (merit) or a gold (distinction) star!
- PONY Academy papers appear every few months in PONY mag – how many certificates will you gain? Go on, show off your pony knowledge!
- All topics and questions are based on features in previous issues of PONY magazine